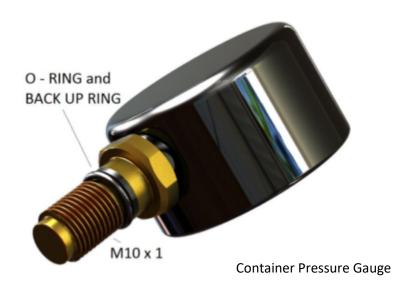

## **Container Valve Pressure Gauge • NF384003**

DO NOT fit until the containers are fully secured in their racking

To indicate the pressure in the storage container in the event of over/under pressure

- Displays 1-360 bar
- Suitable for system pressures: 150 bar, 200 bar, 300 bar
- M10 x 1 connection to storage container